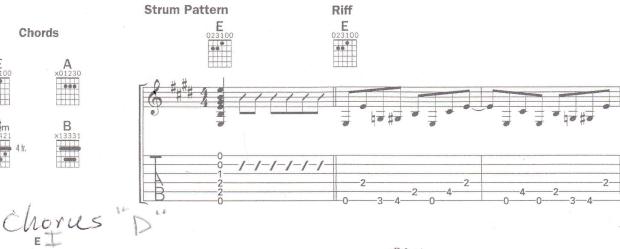

## Goin' Down the Road Feeling Bad

TRADITIONAL, AS ARRANGED BY THE GRATEFUL DEAD

✗∹ Goin' down the road feeling bad ATT

E Goin' down the road feeling bad ATT E C#m Goin' down the road feeling bad, yeah, yeah

ET BT E Don't want to be treated this way

verse 2 E

Chords

0231

C#m

⅔ Goin' where the climate suits my clothes A E I'm goin' where the climate suits my clothes

> A E C#m Goin' where the climate suits my clothes

E E B Don't want to be treated this way

Repeat droous

E 🗶 Goin' where the water tastes like wine

> E A Well, I'm goin' where the water tastes like wine

A E C#m Goin' where the water tastes like wine

E B E Don't want to be treated this way